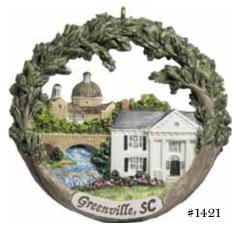

## Greenville, South Carolina AmeriScape® Ornaments

Kilgore Lewis House, Stone Bridge, & Greek Orthodox Church

Major Rudolf Anderson Jr. Memorial, St. Mary's Catholic Church, & Furman University Bell Tower