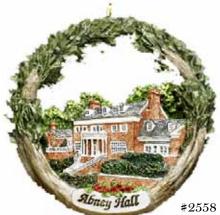

Poinsett Bridge, & 1st Presbyterian Church

Buncombe Street United Methodist Church, & Campbell's Covered Bridge

Abney Hall

Shoeless Joe Jackson Statue

Sirrine Stadium, Christ Church, & Lanneau-Norwood House