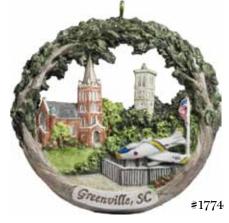

## Greenville, South Carolina AmeriScape® Ornaments

Kilgore Lewis House, Stone Bridge, & Greek Orthodox Church

Major Rudolf Anderson Jr. Memorial, St. Mary's Catholic Church, & Furman University Bell Tower