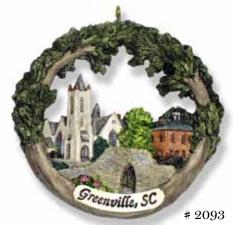

Poinsett Bridge, & 1st Presbyterian Church

Buncombe Street United Methodist Church, & Campbell's Covered Bridge

Abney Hall

Shoeless Joe Jackson Statue

Sirrine Stadium, Christ Church, & Lanneau-Norwood House