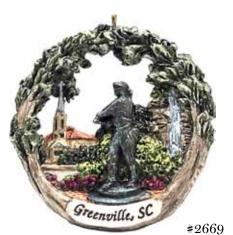

Poinsett Bridge, & 1st Presbyterian Church

Buncombe Street United Methodist Church, & Campbell's Covered Bridge

Abney Hall

Shoeless Joe Jackson Statue

Sirrine Stadium, Christ Church, & Lanneau-Norwood House