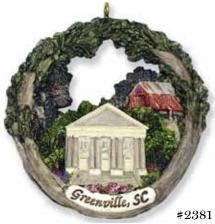

Poinsett Bridge, & 1st Presbyterian Church

Buncombe Street United Methodist Church, & Campbell's Covered Bridge

Abney Hall

Shoeless Joe Jackson Statue

Sirrine Stadium, Christ Church, & Lanneau-Norwood House